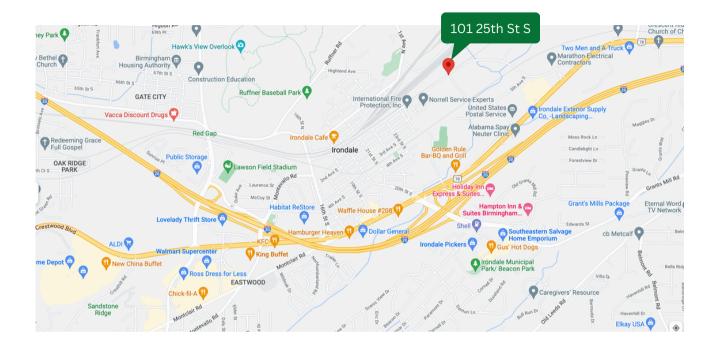

#### 101 25TH ST. S, IRONDALE ALABAMA

This building was completely renovated in 2019 with all new roof, HVAC, plumbing, electrical, and high-end office finishes. Building is very well located, about 15 minutes east of downtown Birmingham, and has excellent access to I-20 and I-459.