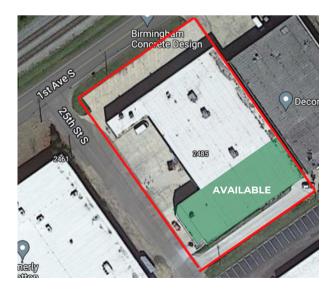

AVAILABLE SPACE LEASE RATE 7,400 SF \$8.50 SF NNN

#### **BUILDING FEATURES**

- Building consists of 6,800 SF warehouse and 600 SF office
- 18' clear ceilings
- Building is fully sprinklered
- 1 Grade-level door
- 3 phase, 480 volt power
- Completely renovated in 2019
- Long-term leasing options available