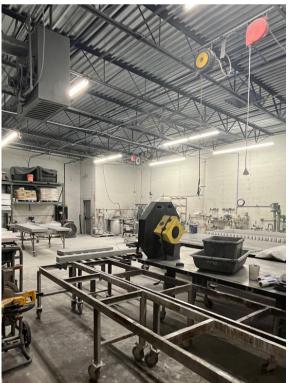

#### **BUILDING FEATURES**

- Building consists of 6,800 SF warehouse and 600 SF office
- 18' clear ceilings
- Building is fully sprinklered
- 1 Grade-level door
- 3 phase, 480 volt power
- Completely renovated in 2019
- Long-term leasing options available