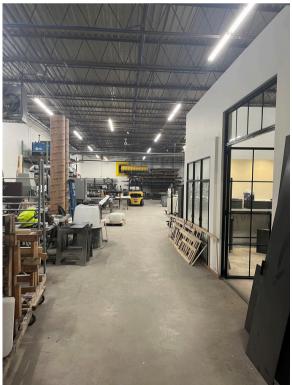

#### 101 25TH ST. S, IRONDALE ALABAMA

This building was completely renovated in 2019 with all new roof, HVAC, plumbing, electrical, and high-end office finishes. Building is very well located, about 15 minutes east of downtown Birmingham, and has excellent access to I-20 and I-459.

#### **BUILDING FEATURES**

- Building consists of 6,800 SF warehouse and 600 SF office
- 18' clear ceilings
- Building is fully sprinklered
- 1 Grade-level door
- 3 phase, 480 volt power
- Completely renovated in 2019
- Long-term leasing options available