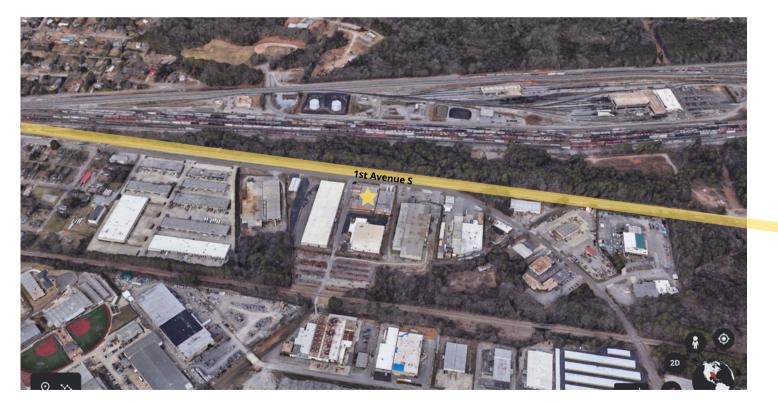

#### 101 25TH ST. S, IRONDALE ALABAMA

This building was completely renovated in 2019 with all new roof, HVAC, plumbing, electrical, and high-end office finishes. Building is very well located, about 15 minutes east of downtown Birmingham, and has excellent access to I-20 and I-459.