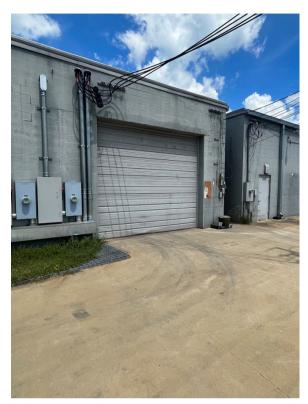

#### **BUILDING FEATURES**

- Building consists of 6,800 SF warehouse and 600 SF office
- 18' clear ceilings
- Building is fully sprinklered
- 1 Grade-level door
- 3 phase, 480 volt power
- Completely renovated in 2019
- Long-term leasing options available