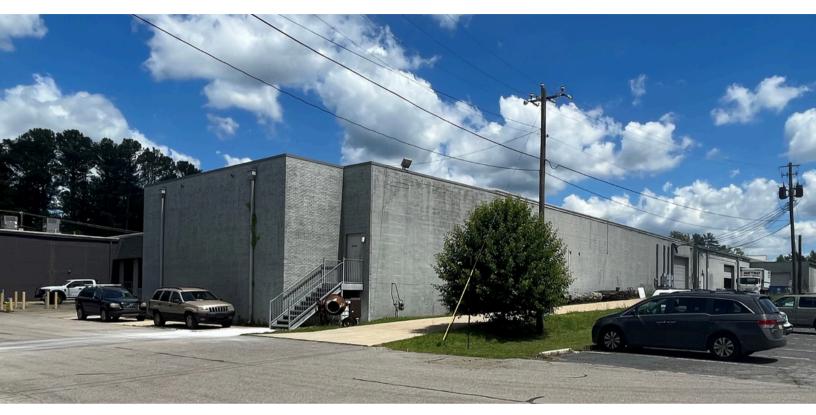

#### 101 25TH ST. S, IRONDALE ALABAMA

This building was completely renovated in 2019 with all new roof, HVAC, plumbing, electrical, and high-end office finishes. Building is very well located, about 15 minutes east of downtown Birmingham, and has excellent access to I-20 and I-459.

#### **BUILDING FEATURES**

- Building consists of 6,800 SF warehouse and 600 SF office
- 18' clear ceilings
- Building is fully sprinklered
- 1 Grade-level door
- 3 phase, 480 volt power
- Completely renovated in 2019
- Long-term leasing options available