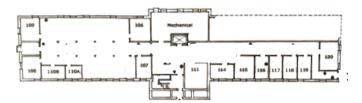

RIDGEWAY DRIVE. HOMEWOOD AL 35209



**EFFICIENT OFFICE SPACE LOCATED ON THE HIGHLY** ACCESSIBLE CAMPUS OF LAKESHORE FOUNDATION



### BUILDING SIZE LEASE RATE

10.000 SF

\$22 PSF Full Service

### BUILDING FEATURES

- Opportunity to customize floor plan
- Located on the quiet and secluded, vet centrally located campus of Lakeshore Foundation, in the heart of Homewood
- Accessible walking paths and outdoor common space with seating on campus
- Other tenants on campus include Lakeshore Foundation, Encompass Health, Children's of Alabama and UAB
- Close proximity to Brookwood Baptist Medical Center & Samford University



Meredith Calhoun, CCIM 205.401.4155 meredith@tessa-cre.com  $\Gamma$  E S S A www.tessa-cre.com

# OFFICE BUILDING FOR LEASE

# 3830 RIDGEWAY DRIVE, HOMEWOOD AL 35209





ADRS LAKESHORE FIRST FLOOR



#### ADRS LAKESHORE SECOND FLOOR