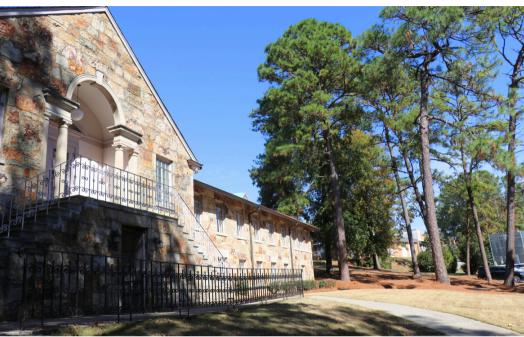

## 3830 RIDGEWAY DRIVE. HOMEWOOD AL 35209

**EFFICIENT OFFICE SPACE LOCATED ON THE HIGHLY** ACCESSIBLE CAMPUS OF LAKESHORE FOUNDATION

### BUILDING FEATURES

- Opportunity to customize floor plan
- Located on the quiet and secluded, vet centrally located campus of Lakeshore Foundation, in the heart of Homewood
- Accessible walking paths and outdoor common space with seating on campus
- Other tenants on campus include Lakeshore Foundation, Encompass Health, Children's of Alabama and UAB
- Close proximity to Brookwood Baptist Medical Center & Samford University