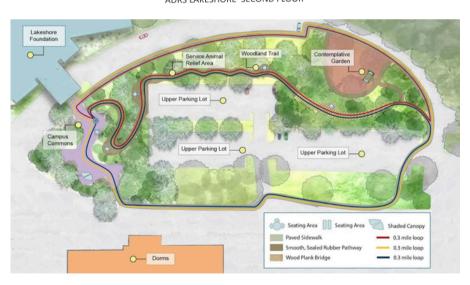

### BUILDING FEATURES

- Opportunity to customize floor plan
- Located on the quiet and secluded, vet centrally located campus of Lakeshore Foundation, in the heart of Homewood
- Accessible walking paths and outdoor common space with seating on campus
- Other tenants on campus include Lakeshore Foundation, Encompass Health, Children's of Alabama and UAB
- Close proximity to Brookwood Baptist Medical Center & Samford University