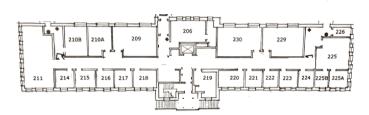

5209



**EFFICIENT OFFICE SPACE LOCATED ON THE HIGHLY** ACCESSIBLE CAMPUS OF LAKESHORE FOUNDATION



### BUILDING SIZE LEASE RATE

10.000 SF

\$22 PSF Full Service

### BUILDING FEATURES

- Opportunity to customize floor plan
- Located on the quiet and secluded, vet centrally located campus of Lakeshore Foundation, in the heart of Homewood
- Accessible walking paths and outdoor common space with seating on campus
- Other tenants on campus include Lakeshore Foundation, Encompass Health, Children's of Alabama and UAB
- Close proximity to Brookwood Baptist Medical Center & Samford University



Meredith Calhoun, CCIM 205.401.4155 meredith@tessa-cre.com  $\Gamma$  E S S A www.tessa-cre.com

# OFFICE BUILDING FOR LEASE

# 3830 RIDGEWAY DRIVE, HOMEWOOD AL 35209





ADRS LAKESHORE FIRST FLOOR



#### ADRS LAKESHORE SECOND FLOOR